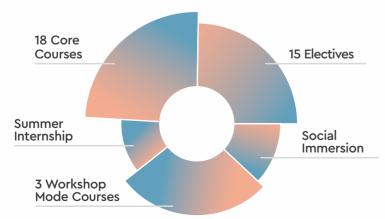

## Year One - Strengthened with Foundation

Courses

Workshop Mode Innovative Courses

Sessions

Immersion

## Year Two - Ready with Specialisation

(O) Specialisations

Induction

Intercampus Trimester Exchange

Ĥ

Live Projects

0 60 Days of summer exposure

Hours of IDP (individual development program)

1050 Hours of classroom training

200 Hours of

industry

20

program

Training

Company Specific Training

Global Business Exposure

Preplacement Drives