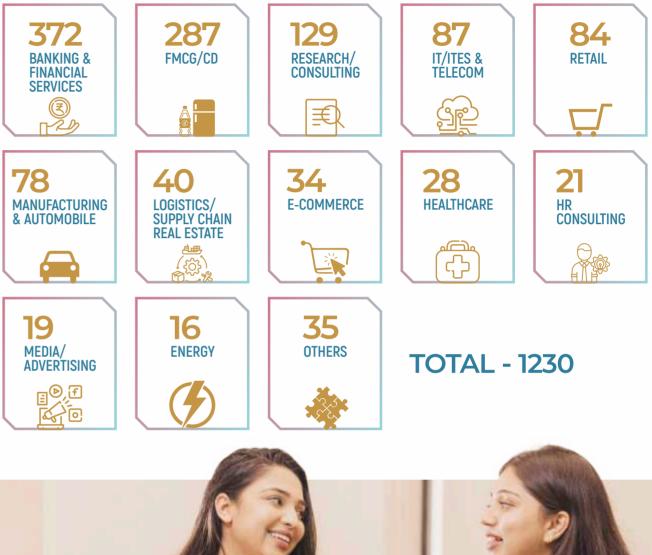

### SECTOR-WISE PLACEMENTS 39.75 17.44 🔎 12.10 Banking & Financial Services Research/ Consulting FMCG/Consumer Durable 3.91 🗖 7.95 3.91

Retail & Tele-Communication

Automobile &

Manufacturing

# DVERSE TALENTS BAG A PLACEMENTS HIGHLIGHTS 2022-24 **DIVERSITY OF ROLES AT JAIPURIA**

Jaipuria's strong industry partnerships, an immersive curriculum, and innovative newage courses empower our students to explore their talents across diverse profiles and access attractive job opportunities in emerging domains.