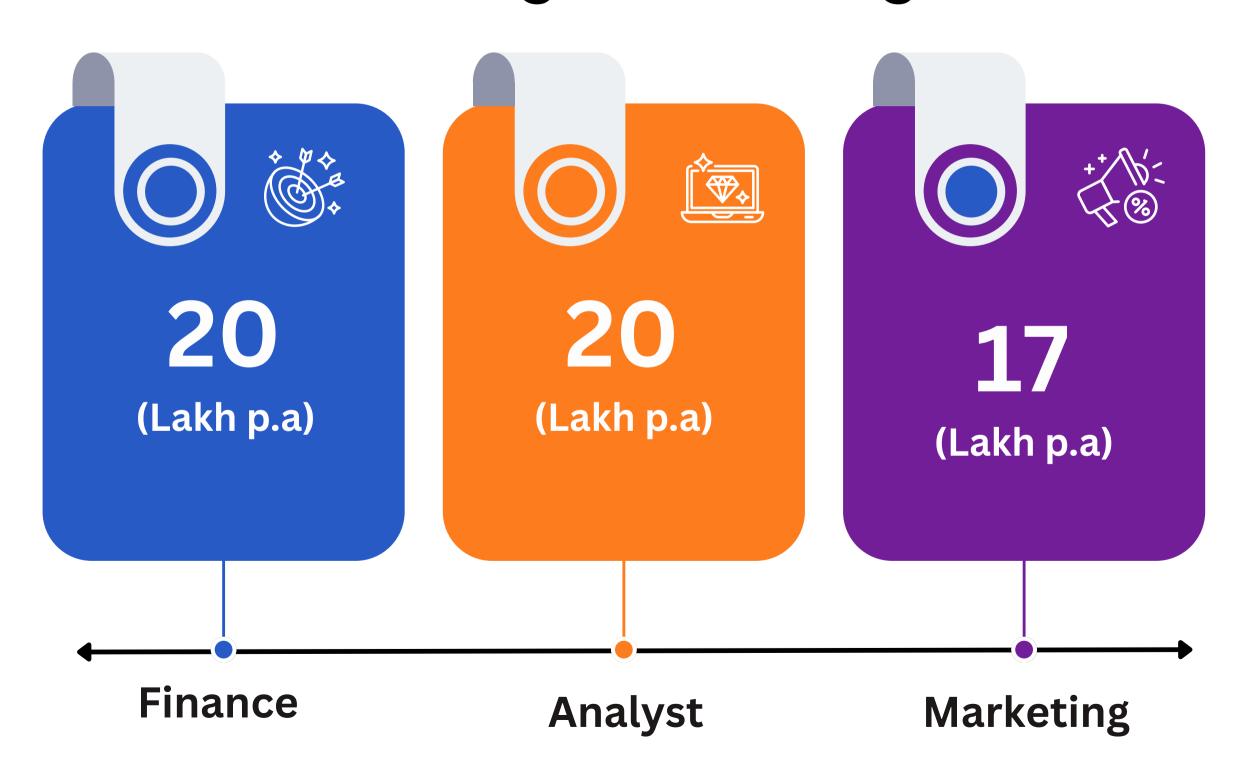

#### Profile Wise Highest Package

**Institute of Management Technology**Nagpur

Package of Top 10% Placed

> 15 (Lakh p.a)

Institute of **Management Technology** 