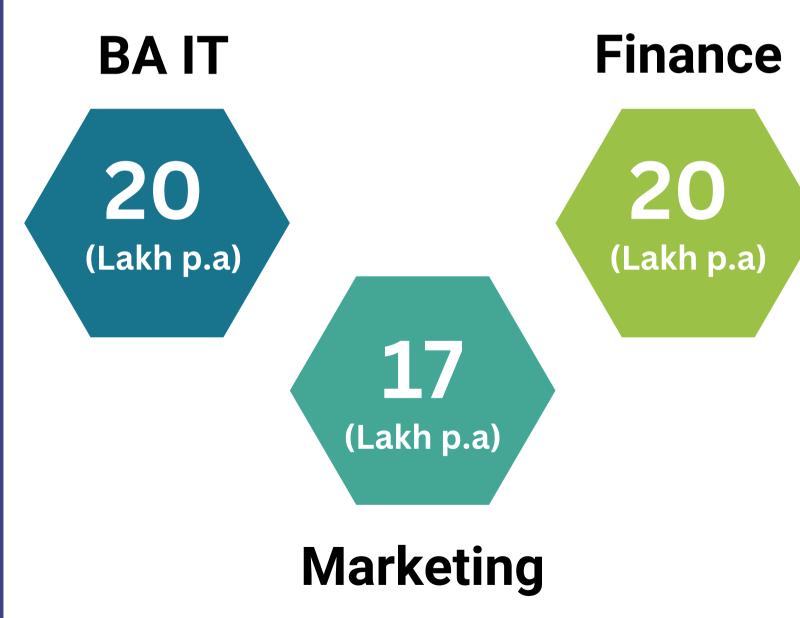

Institute of
Management Technology
Nagpur



# Highlights Placement

Batch 2023-25





#### Programe Wise Highest Package

20 (Lakh p.a)

**PGDM** 

20 (Lakh p.a)

PGDM (Financial Management)

14 (Lakh p.a)

PGDM (Marketing Management)





#### Specialization Wise Highest Package





12

(Lakh p.a)

HR



#### Profile Wise Highest Package







**Institute of Management Technology**Nagpur





Package of Top 10% Placed

> 15 (Lakh p.a)





Institute of **Management Technology** 





## Top Package Offered for PPO **15** (Lakh p.a)



#### Number of Companies Visited 130+













































































































#### Major Profiles offered for Marketing Management:

Manager Sales and Operations

Sales Manager - Retail
Assets

**Key Accounts Manager** 

Growth Marketing & Business Strategy

**Inside Sales** 

Relationship Manager

Strategic Outreach
Executive - B2B Sales

Corporate Assistant
Manager - Business
Development

### Top featured firms for Marketing Management:



















#### Ma