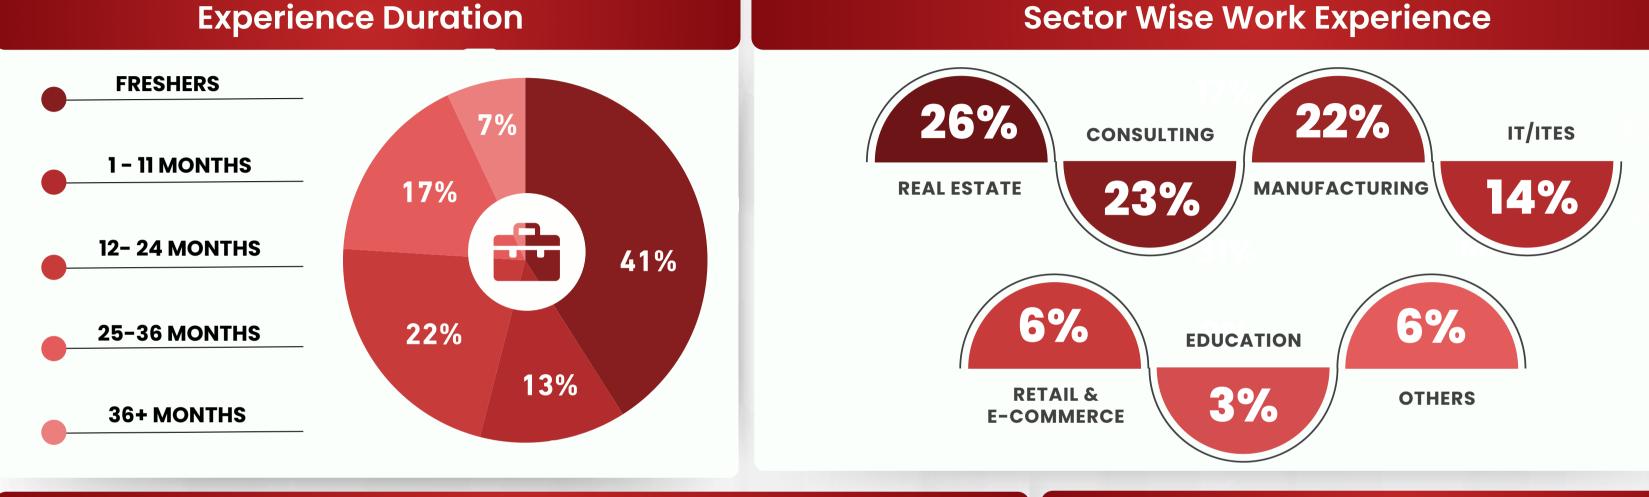

## BATCH PROFILE BUSINESS ANALYTICS

R MEDIA & PR CELL

## PLACEMENT HIGHLIGHTS BUSINESS ANALYTICS

\*Figures in INR Lakhs for 2 months