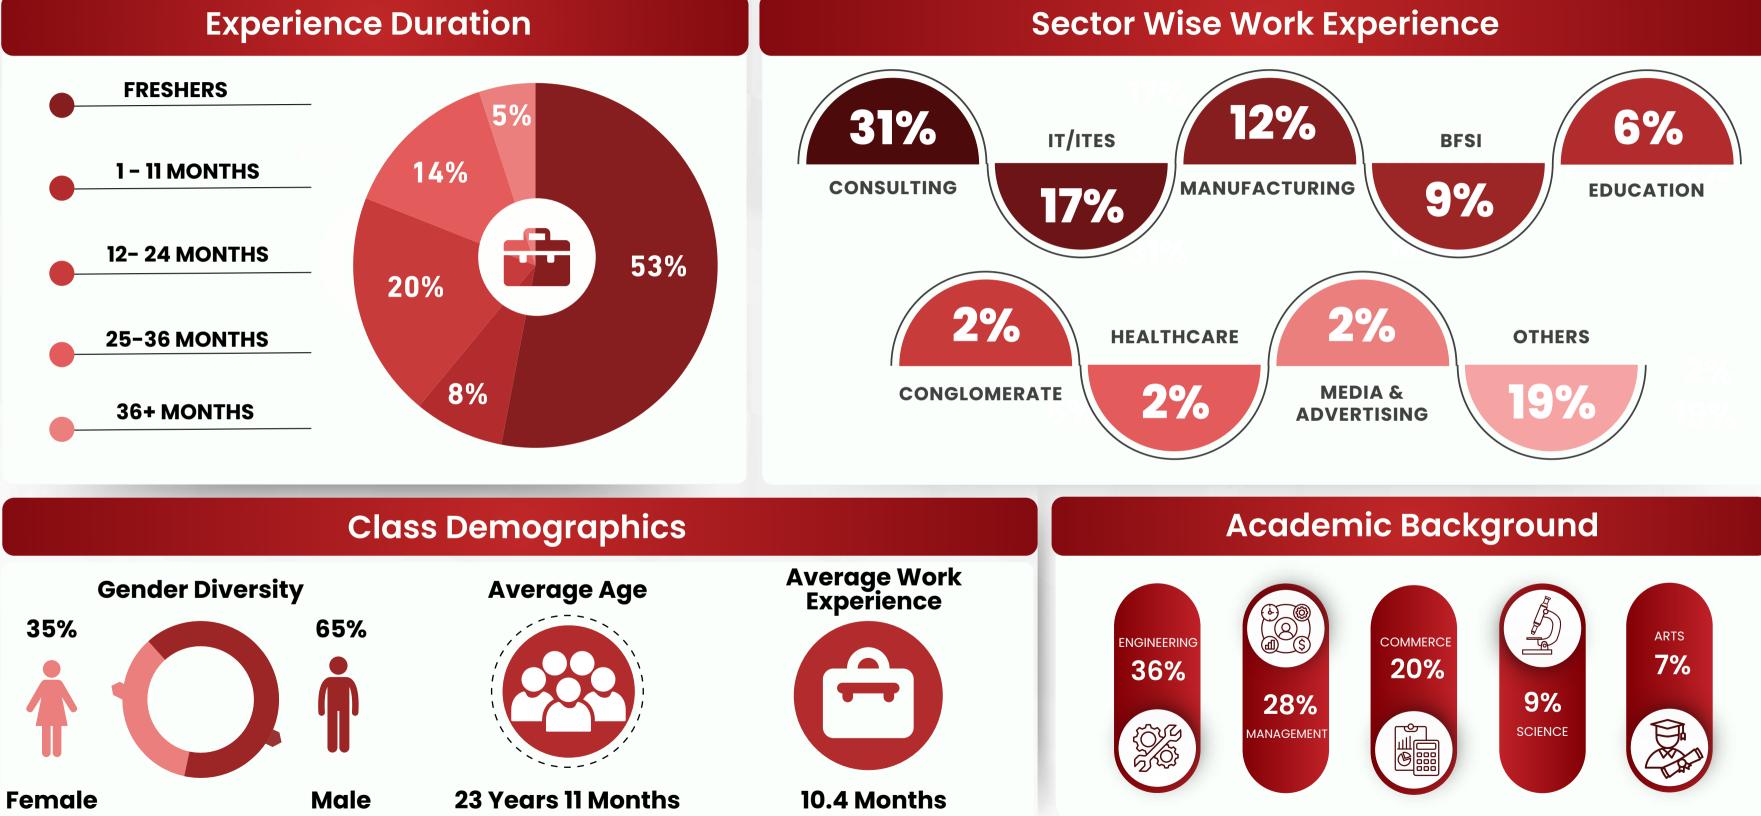

#### **Sector Wise Work Experience**

#### FEMALE AVERAGE STIPEND

**0.90** LAKHS

MALE AVERAGE STIPEND **0.82** LAKHS