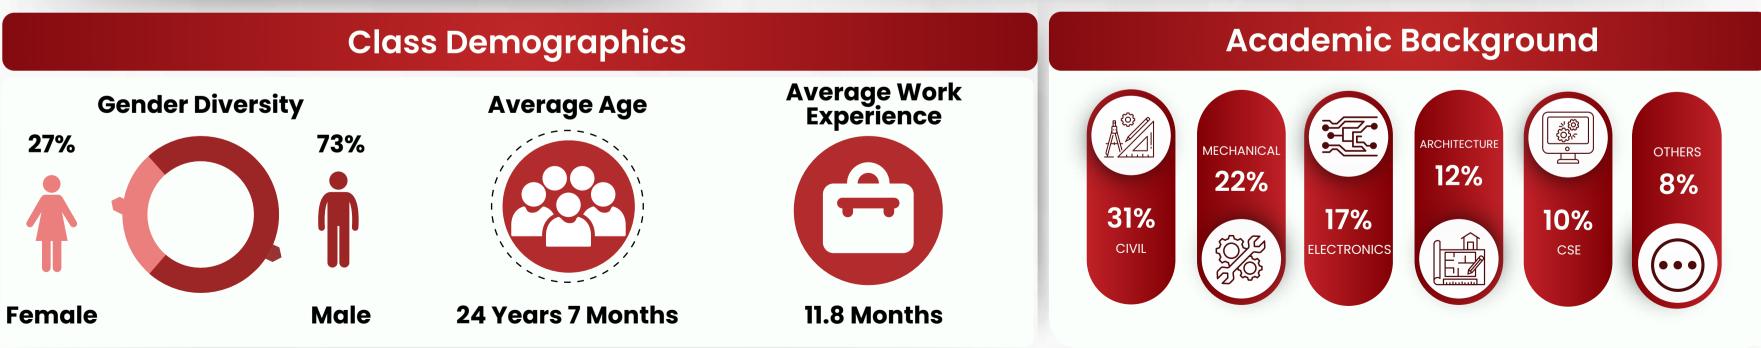

# BATCH PROFILE INFRASTRUCTURE DEVELOPMENT AND MANAGEMENT

7

R MEDIA & PR CELL

#### PLACEMENT HIGHLIGHTS | INFRASTRUCTURE DEVELOPMENT AND MANAGEMENT

\*Figures in INR Lakhs for 2 months

10