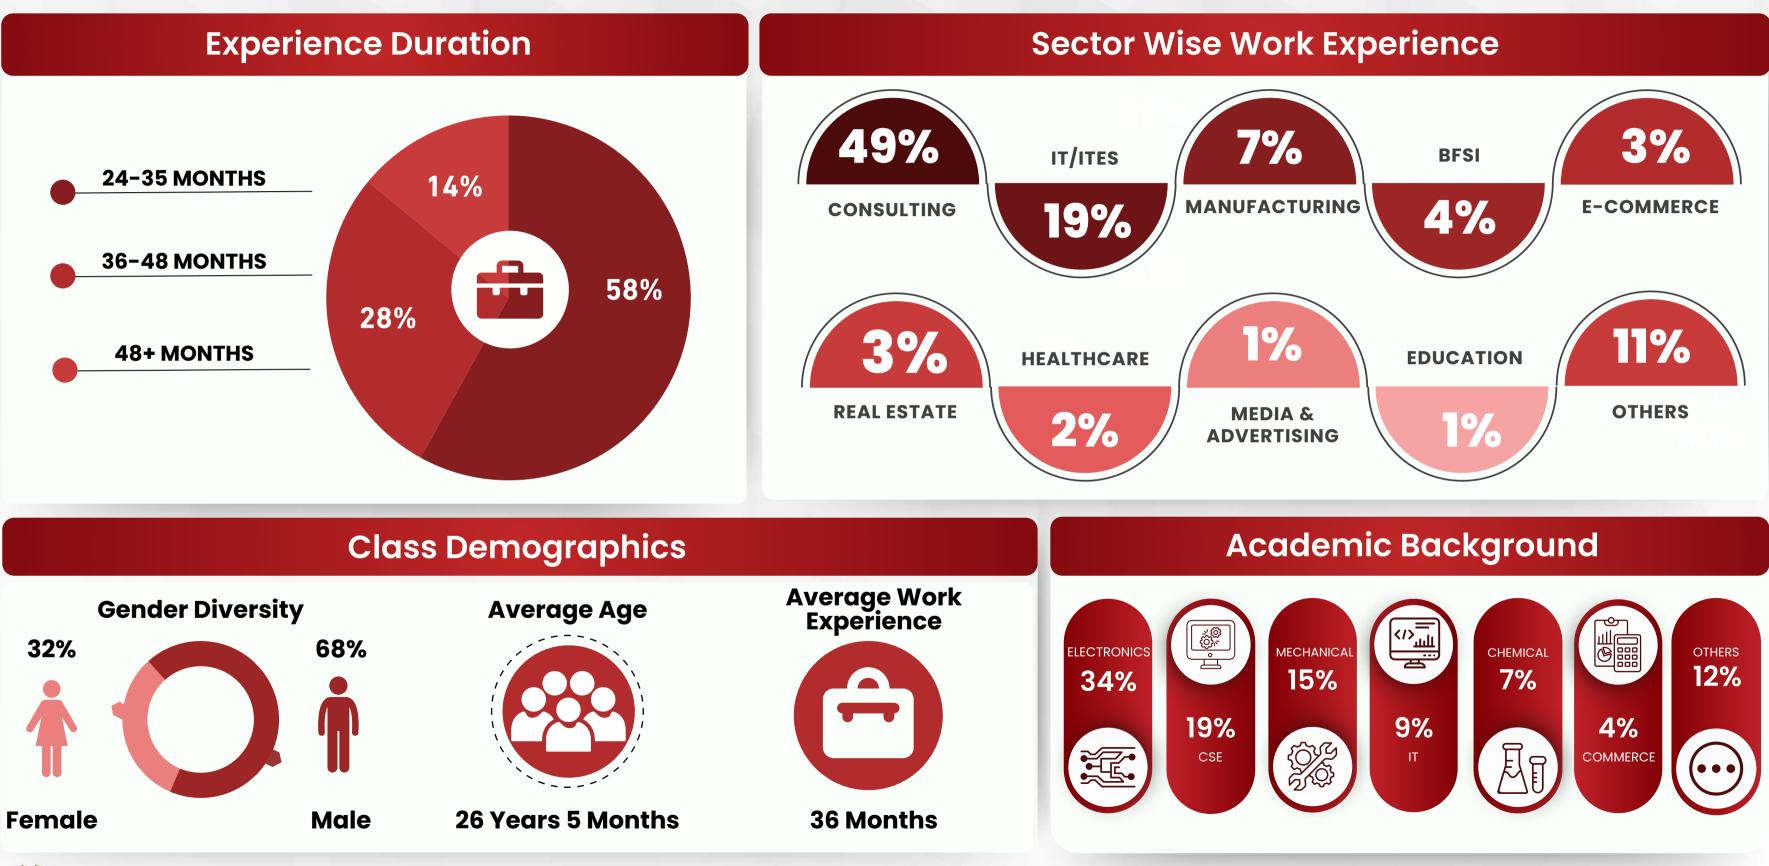

# **BATCH PROFILE** | MBA (HUMAN RESOURCES, SALES & MARKETING, FINANCE)

R

MEDIA & PR CELL

#### **Sector Wise Work Experience**

#### MBA (HUMAN RESOURCES, SALES PLACEMENT HIGHLIGHTS & MARKETING, FINANCE)

R MEDIA & PR CELL

8