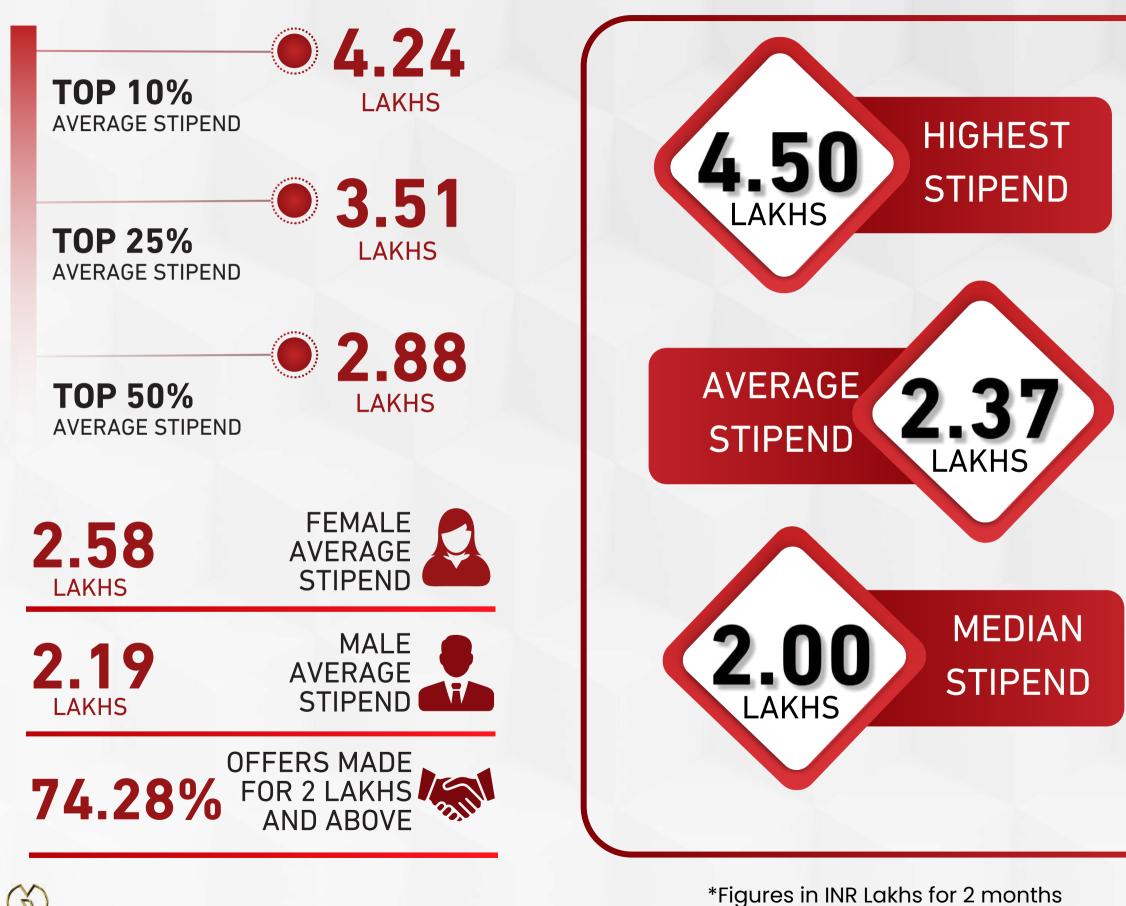

## PLACEMENT HIGHLIGHTS BUSINESS ANALYTICS

\*Figures in INR Lakhs for 2 months

#### PLACEMENT HIGHLIGHTS | INFRASTRUCTURE DEVELOPMENT AND MANAGEMENT

\*Figures in INR Lakhs for 2 months

10

#### FEMALE AVERAGE STIPEND

**0.90** LAKHS

MALE AVERAGE STIPEND **0.82** LAKHS