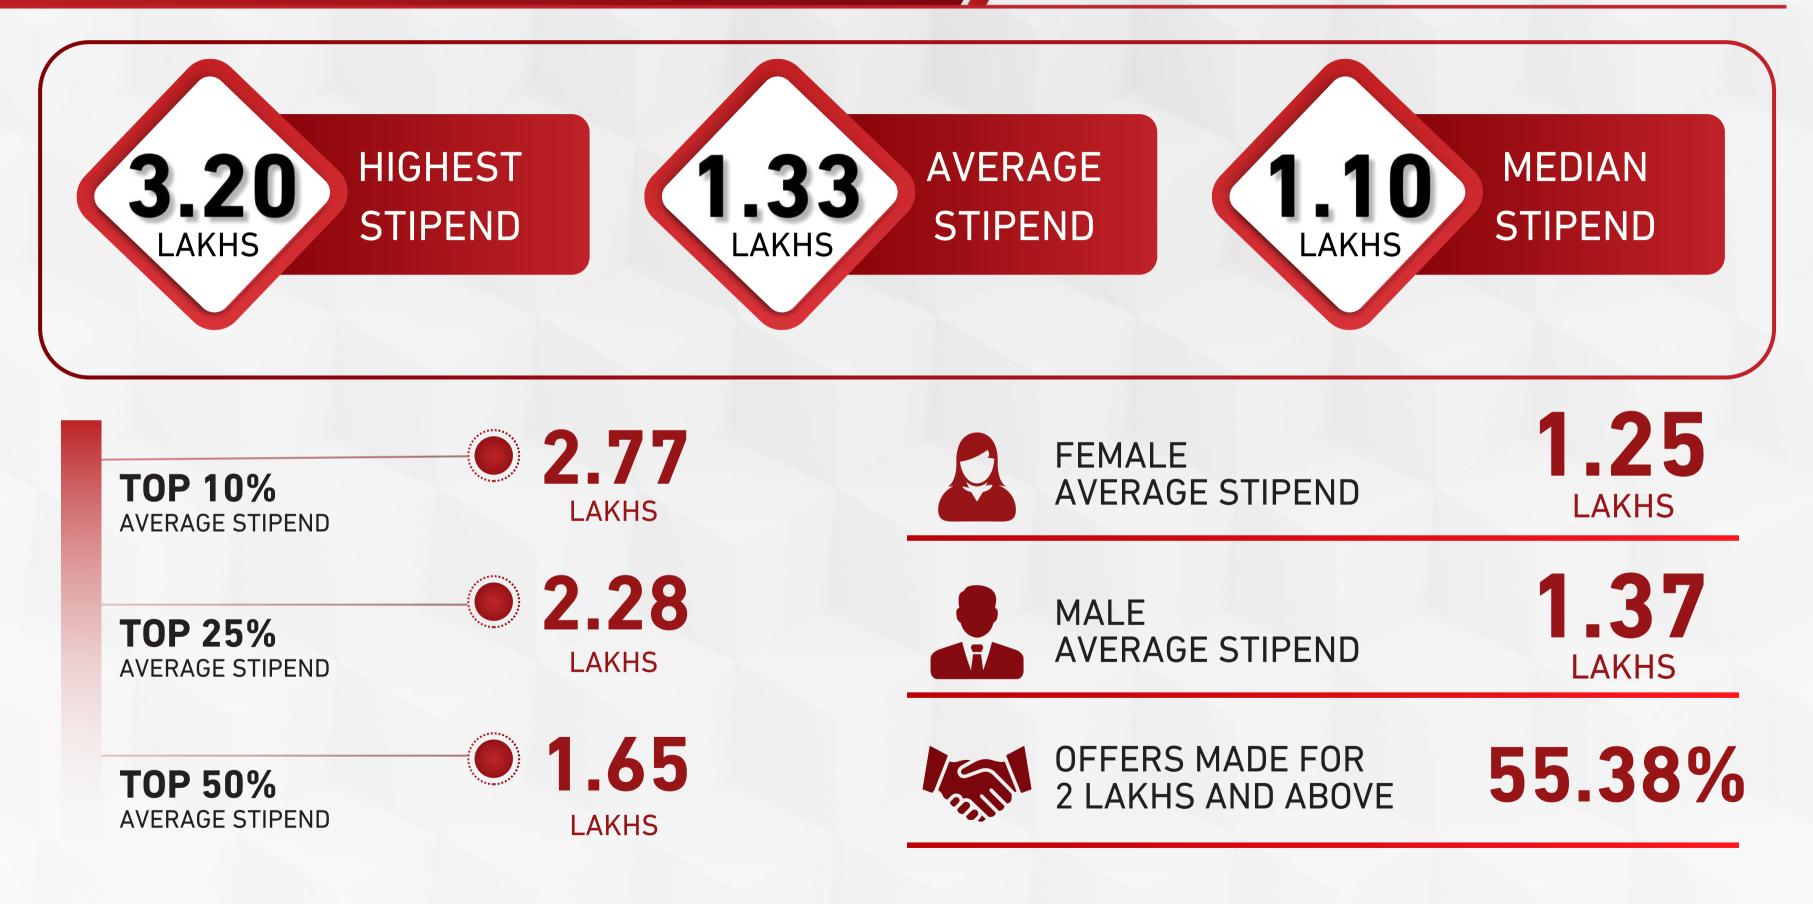

#### MBA (HUMAN RESOURCES, SALES PLACEMENT HIGHLIGHTS & MARKETING, FINANCE)

R MEDIA & PR CELL

8

#### **HUMAN RESOURCES**

| 4.50L   | <b>2.62L</b> | 2.50    |  |
|---------|--------------|---------|--|
| Highest | Average      | Median  |  |
| Stipend | Stipend      | Stipenc |  |

#### **SALES & MARKETING**

Highest Stipend

Average Stipend

Median Stipend

4.50L

2.36L

2.00L

**FINANCE** Median Highest Average Stipend Stipend Stipend 2.40L **1.70L 1.60L** 