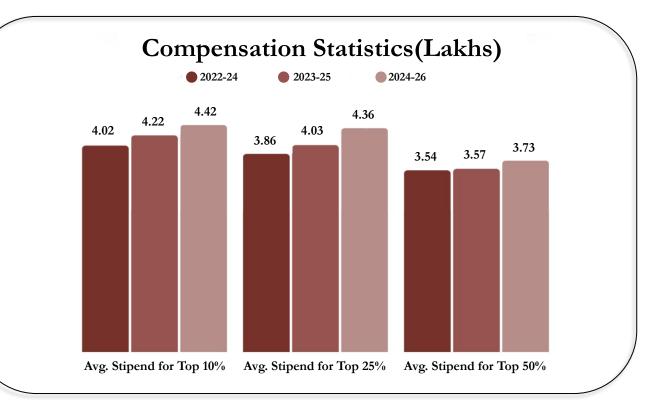

#### **Average Stipend**

Top 10%

Top 25%

Top 50%

**₹ 4.42 Lakhs** 

**₹ 4.36 Lakhs** 

**₹ 3.73 Lakhs** 

Average Stipend

Median Stipend

2.68 Lakhs

### Summer Placements | | Batch of 2026

**Arcesium** 

Out of 89 companies that confirmed their participation, 274 offers were made, across different domains, with a record high in average salaries across top 50% people in the batch.