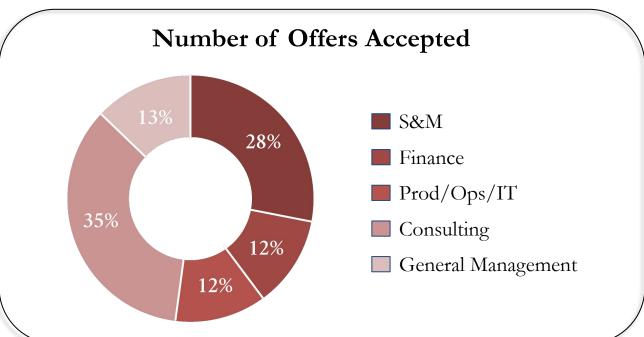

### Sales and Marketing

Apart from legacy recruiters in the FMCG sector, sales/marketing roles were offered by the Pharmaceutical, Consumer Electronics, Retail, E-Commerce, Industrial Goods and Automobile sectors.

### E - Commerce/ IT/ Operations

Continuing the trend of last few years, e-commerce companies recruited in large numbers from FMS. E-commerce giants offered coveted product and program management roles.

#### Finance

Initiatives like Alpha Investment and Research Club which includes activities like student run mutual fund, financial conclaves etc. have caught the eye of various recruiters. Offers were rolled out in roles like Front End Investment Banking, Corporate Finance, Corporate Banking, Wealth Management, Treasury etc.

### Consulting/ General Management/ Strategy

Strategy Labs is an initiative by FMS to promote experiential learning through live projects. This initiative has enriched ties between FMS and various strategy recruiters. Recruiters rolled out offers in sought after profiles like Financial Consulting, Management Consulting and Strategy Technology Consulting.