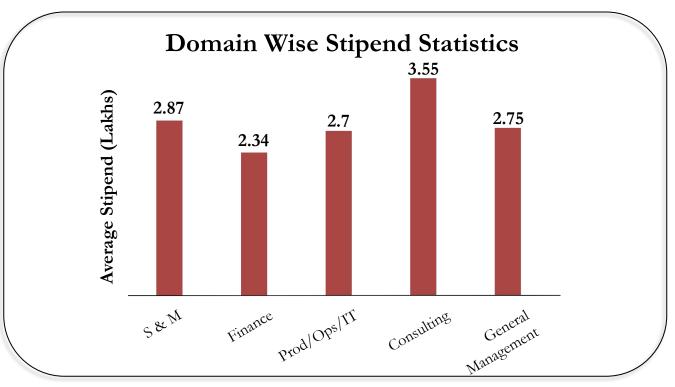

### Sales and Marketing

Apart from legacy recruiters in the FMCG sector, sales/marketing roles were offered by the Pharmaceutical, Consumer Electronics, Retail, E-Commerce, Industrial Goods and Automobile sectors.

### E - Commerce/ IT/ Operations

Continuing the trend of last few years, e-commerce companies recruited in large numbers from FMS. E-commerce giants offered coveted product and program management roles.

#### Finance

Initiatives like Alpha Investment and Research Club which includes activities like student run mutual fund, financial conclaves etc. have caught the eye of various recruiters. Offers were rolled out in roles like Front End Investment Banking, Corporate Finance, Corporate Banking, Wealth Management, Treasury etc.

### Consulting/ General Management/ Strategy

Strategy Labs is an initiative by FMS to promote experiential learning through live projects. This initiative has enriched ties between FMS and various strategy recruiters. Recruiters rolled out offers in sought after profiles like Financial Consulting, Management Consulting and Strategy Technology Consulting.