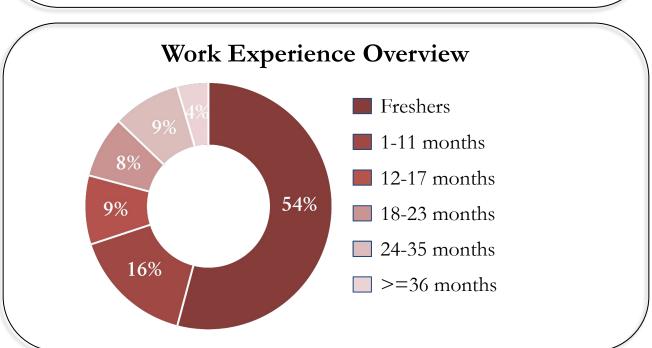

#### Placement Overview

The Summer Placement Process at FMS Delhi was conducted during September 2024. To reflect the changing working conditions, the placement process was held in a hybrid mode with all firms given the flexibility to conduct the interviews either in person or through video conferencing.

### Summer Placements | | Batch of 2026

**Arcesium** 

Out of 89 companies that confirmed their participation, 274 offers were made, across different domains, with a record high in average salaries across top 50% people in the batch.