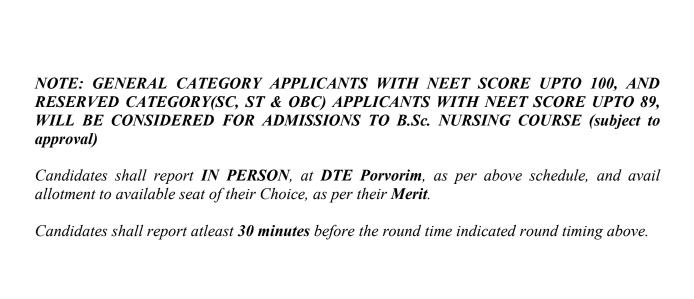

| ALL CANDIDATES            | 11.00 A.M.    |
|                                                           | OBC(PwD), OBC(GN),<br>OBC(OPEN)           | ALL CANDIDATES            | 11.30 A.M.    |
|                                                           | FOR VACANT SEATS DE-<br>RESERVED (IF ANY) | ALL CANDIDATES            | 11.30 A.M.    |
|                                                           | LA, OGA                                   | ALL CANDIDATES            | 11.30 A.M.    |
| B.PHARM.                                                  | ALL CATEGORIES                            | ALL CANDIDATES            | 12.00 NOON    |
| BAMS,<br>BHMS,AHS,<br>BNYS, B.Sc.<br>NURSING,<br>B.PHARM. | LATE AND SPOT<br>APPLICANTS               | ALL CANDIDATES            | 12.30 P.M.    |